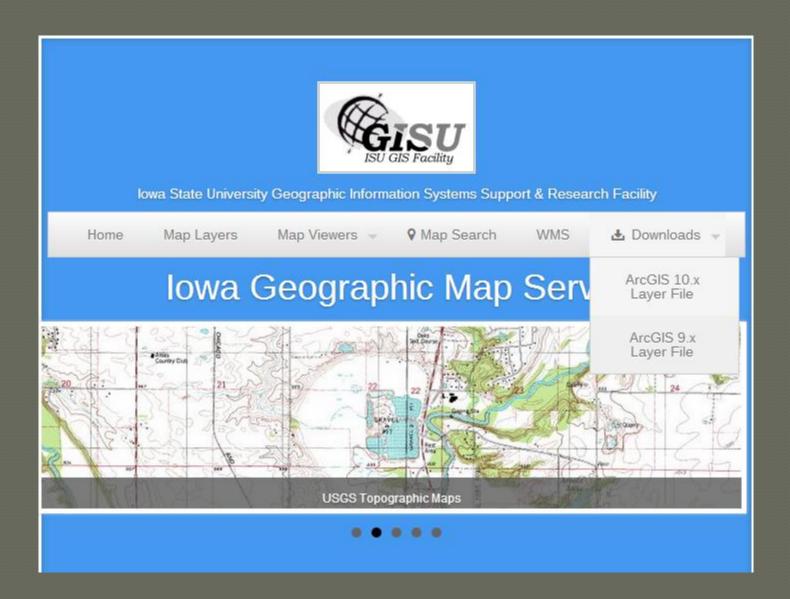

#### Iowa Geographic Map Server

#### ....

This site provides free access to lowa geographic map data through an on-line map viewer and through Web Map Service (WMS) connections for GIS. The site was developed by the lowa State University Geographic Information Systems Support and Research Facility in cooperation with the lowa Department of Natural Resources, the USDA Natural Resources Conservation Service, and the Massachusetts Institute of Technology. This site was first launched in March 1999.

To open a map layer, select from the menus or descriptions shown below.