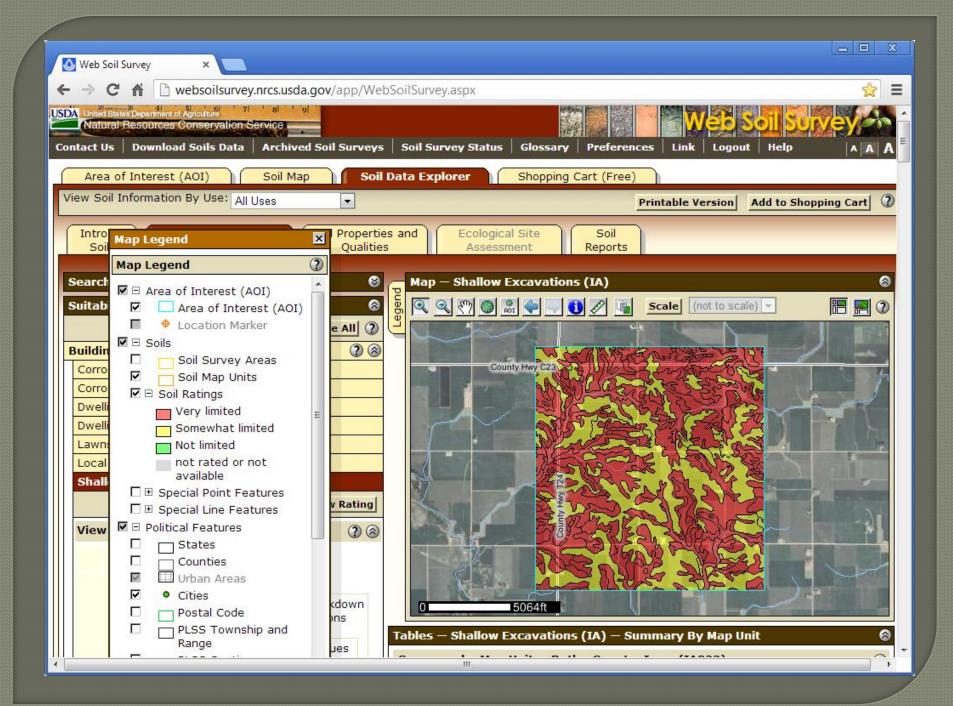

## Iowa Map Quiz

Iowa State University Geographic Information Systems Support & Research Facility

| Home | Map Layers | Map Viewers 👻 | ♥ Map Search | WMS | 🛃 Downloads | Ŧ |
|------|------------|---------------|--------------|-----|-------------|---|
|------|------------|---------------|--------------|-----|-------------|---|