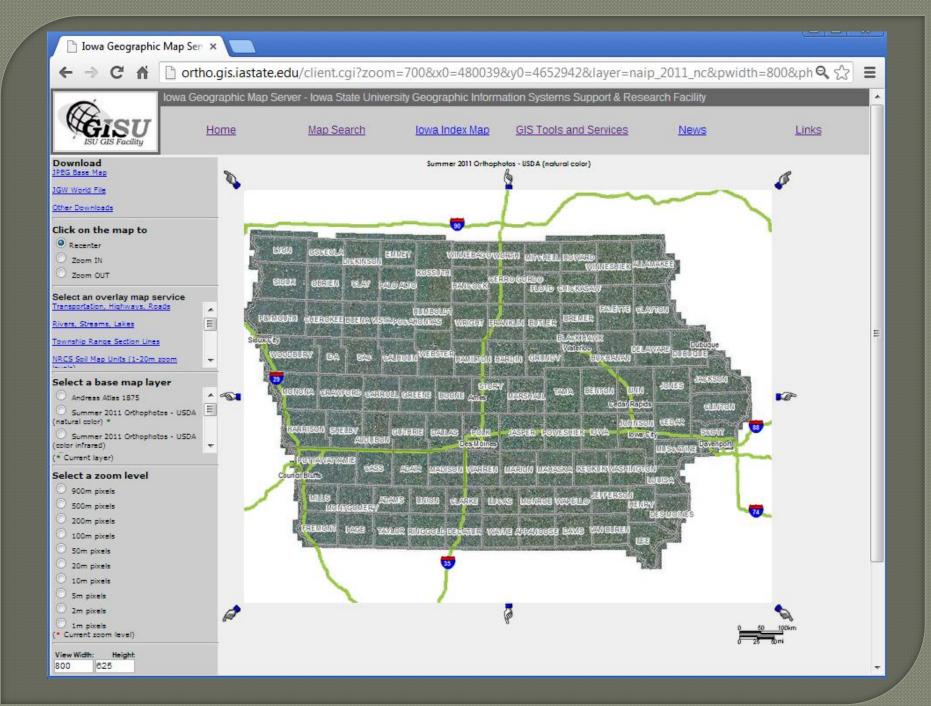

#### Iowa Geographic Map Server

#### ....

This site provides free access to lowa geographic map data through an on-line map viewer and through Web Map Service (WMS) connections for GIS. The site was developed by the lowa State University Geographic Information Systems Support and Research Facility in cooperation with the lowa Department of Natural Resources, the USDA Natural Resources Conservation Service, and the Massachusetts Institute of Technology. This site was first launched in March 1999.